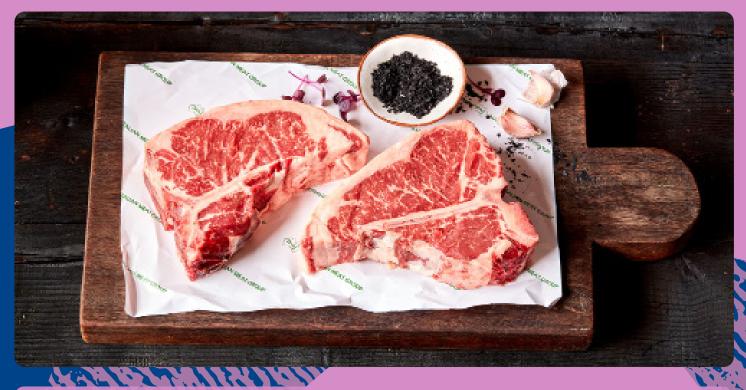

#### Southern Ranges SR4

- Aged 18-36 Months
- No Added Hormones
- No Added Antibiotics
- 100% Traceable
- Farm Assured
- 100% Grass Fed / Finished
- Never Ever

#### **Aus-Meat Grading**

- Meat Colour 1B to 3
- Fat Colour 0 to 3
- Marble Score 4+

## Grass Fed Superior Flavour Marble Score 4+

AMG's highly limited and exclusive Southern Ranges SR4 beef is selected from only genetically superior Angus and Hereford breeds, grazed in the rich, green pastures of Victoria. This region is internationally renowned for its ideal climate, and consistently producing high quality cattle.

Our strict hand-selected grading system ensures the Southern Ranges SR4 brand boasts intense flavours, superior tenderness and eating quality, and a marble score rating usually found only in grain-fed beef. From pasture to plate, you can depend on AMG for the traditional goodness of Australia's best grass-fed beef.